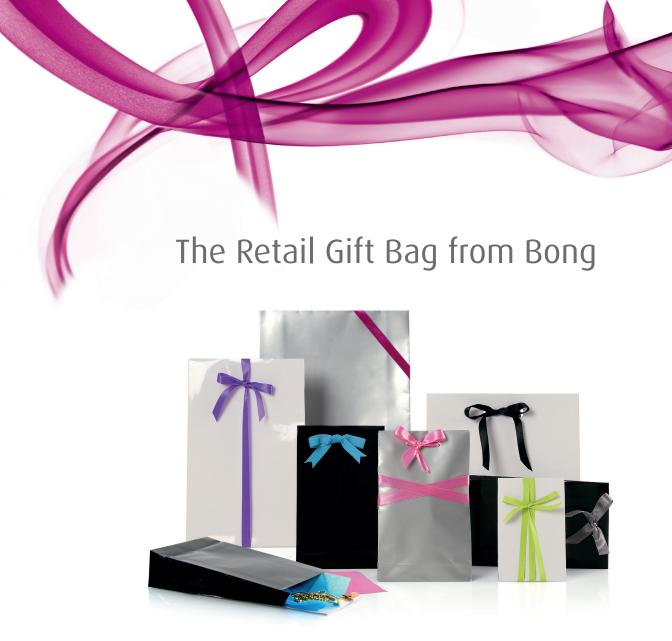

## The Retail Gift Bag - the good-looking, creative and efficient choice!

Whatever the gift, big or small, it will always be wrapped in a fashionable way with the Retail Gift Bag. This giftable, smart-looking wrapping solution will guarantee customer satisfaction.

Available in a variety of paper qualities, a variety of dimensions, numerous features – for example holes - and with printing capabilities of up to ten colors (including varnish) and a selection of varnishes such as UV-varnish, the Retail Gift Bag is adaptable to your brand and profile.

Easy to store under the counter, and quick to use, the Retail Gift Bag will be appreciated by your in-store sales staff – helping them to serve a greater number of customers in a shorter amount of time at a high service level.